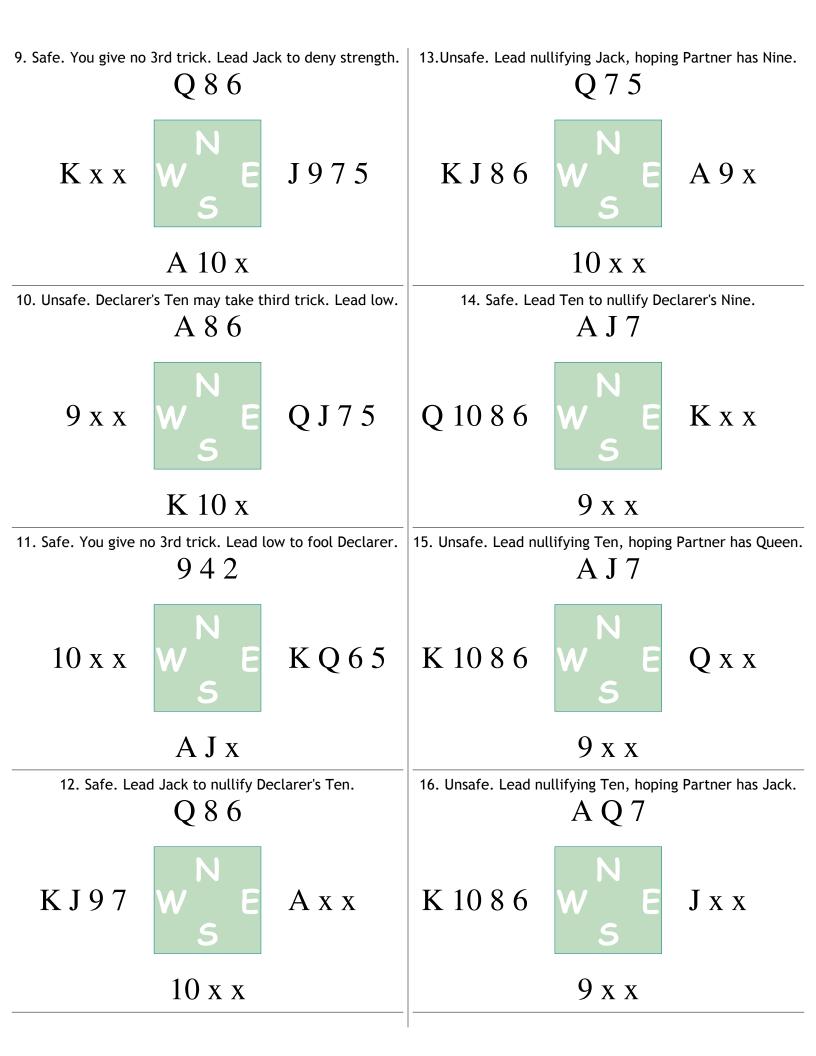

Deal 1 **▲** K 8 ♡K95 North Deals ♦ A Q J 9 3 None Vul ♣ Q 9 6 ▲ A 4 ▲ J 9 7 3 2 ♡ 864 ♥ A Q 10 3 ♦ 862 ♦ K 7 5 ♣ J 10 3 2 **5** 4 ♠ Q 10 6 5 ♡ J 7 2 ♦ 104 A K 8 7 South West North East 1 NT Pass 2 💑 Pass  $2\diamond$ Pass 3 NT All pass 3 NT by North Opening Lead:  $\bigstar$  3

| <i>Deal 2</i><br>East Deals                                                       | <ul> <li>▲ 4 2</li> <li>♥ Q</li> <li>↓ W</li> </ul> | J 9 4         |                                                                |                      |
|-----------------------------------------------------------------------------------|-----------------------------------------------------|---------------|----------------------------------------------------------------|----------------------|
| N-S Vul