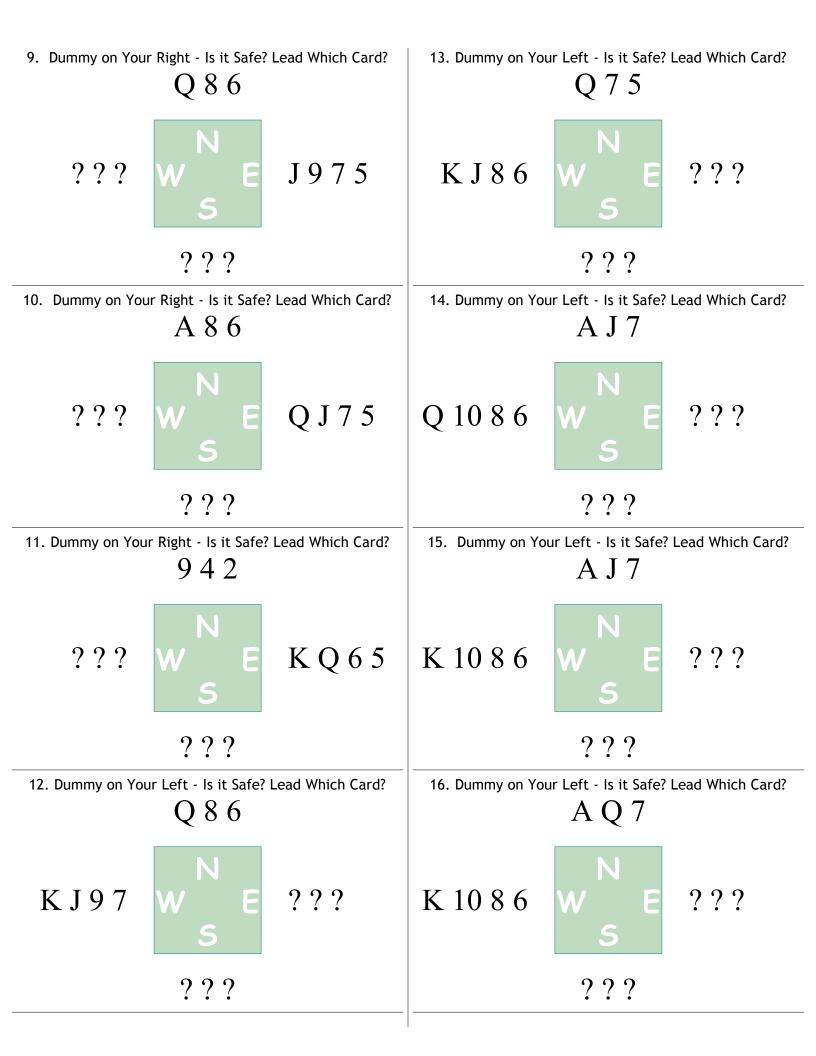

Deal 1 **▲** K 8 ♡K95 North Deals ♦ A Q J 9 3 None Vul ♣ Q 9 6 ▲ A 4 ▲ J 9 7 3 2 ♡ 864 ♥ A Q 10 3 ♦ 862 ♦ K 7 5 ♣ J 10 3 2 **5** 4 ♠ Q 10 6 5 ♡ J 7 2 ♦ 104 A K 8 7 South West North East 1 NT Pass 2 💑 Pass  $2\diamond$ Pass 3 NT All pass 3 NT by North Opening Lead:  $\bigstar$  3

| <i>Deal 2</i><br>East Deals                                                       | <ul> <li>▲ 4 2</li> <li>♥ Q</li> <li>↓ W</li> </ul> | J 9 4         |                                                                |                      |
|-----------------------------------------------------------------------------------|-----------------------------------------------------|---------------|----------------------------------------------------------------|----------------------|
| N-S Vul